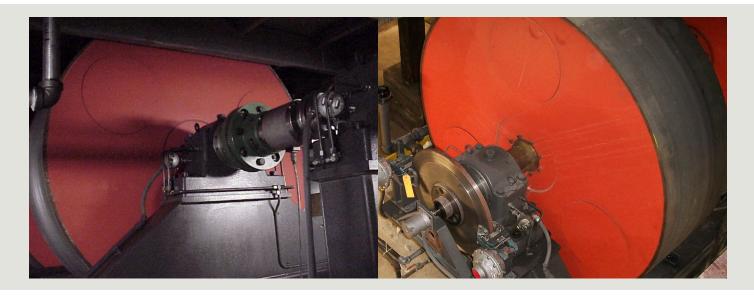

## 4-Roll NVH Chassis Dynamometer (Refurbished Equipment)

## Machine Capabilities

- Dual-Axle Dyno
- 72" Roll, 22" Roll Width
- 300 HP Continuous Rating, each axle
- 125 MPH Speed Rating
- Full Powertrain Motoring
- 6,000lb Max Load, each axle
- In-Line Torque Transducer