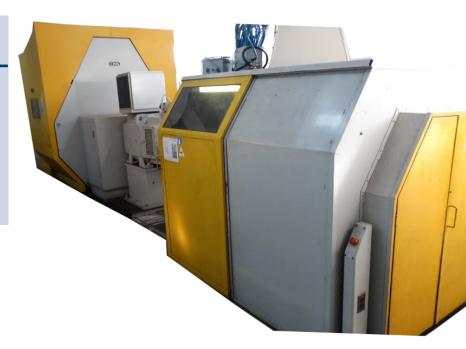

## Product **Overview**

Currently there is a previously owned Dual-Ended Truck Brake Inertia Dynamometer in our inventory. This dynamometer is available in as-is condition or refurbished (like-new) condition. Depending upon your needs, refurbishment can include modified components and the addition of optional equipment to allow any number of applications and can be on-site within a short time frame.

The dynamometer will be checked for proper operation and employ our ProLINK software package for control, data acquisition, analysis, and reporting. The refurbished dynamometer will feature a full one-year warranty on all refurbished components.