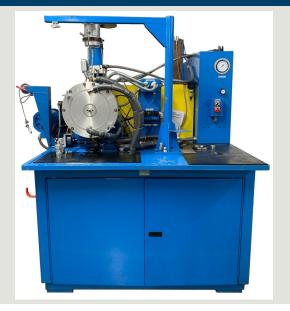

## Product Overview

Currently there is a previously owned SAE No. 2 Test Stand in our inventory. This machine is available in as-is condition or refurbished (like-new) condition.

Depending upon your needs, refurbishment can include modified components and the addition of optional equipment to allow any number of applications, and can be on-site within a short time frame.

## Machine Capabilities

- 50 HP Main Motor
- Max RPM: CW 10,000
- Max Torque: 1000 N·m
- Max Inertia: 1.25 kg·m²
- Max Apply Force: 13.6 kN
- Max Usable Diameter: 190 mm
- Static Breakaway

employ our ProLINK software package for control, data acquisition, analysis, and reporting. The refurbished machine will feature a full one-year warranty on all refurbished components.

Typical specifications for the test stand are listed under machine capabilities and we encourage discussion to determine how this machine can be configured for your requirements. We would be pleased to provide a quote with