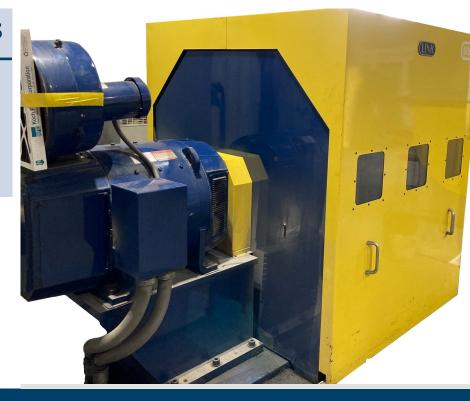

## Truck Brake Inertia Dynamometer (Refurbished Equipment)

## **Product Overview**

Currently there is a previously owned Single Ended Truck Brake Inertia Dynamometer in our inventory. This dynamometer is available in as-is condition or refurbished (like-new) condition. Depending upon your needs, refurbishment can include modified components and the addition of optional equipment to allow any number of applications and can be on-site within a short time frame.

## Machine Capabilities

Max Speed: 1200 RPM
Max Inertia: 1,710.47 kg\*m2

Motor Size: 150 HP

Motor Base Speed: 650 RPM

Max Brake Torque: 22,667.12 N-m